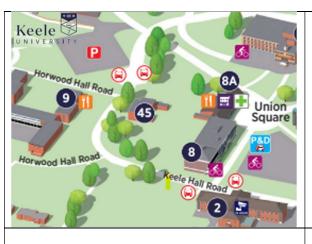

The **Appetite HQ** will be On the grassy area next to the KPA. You can go here for **help** and **information**.

## Grassy Area next to the KPA

The event will take place here.

| Access at Imagine Bamboo at Keele |                                 |
|-----------------------------------|---------------------------------|
|                                   | There is an <b>Access</b>       |
|                                   | Team at the Imagine             |
|                                   | Bamboo at Keele event.          |
|                                   |                                 |
|                                   | They can <b>help</b> you and    |
|                                   | answer any questions.           |
|                                   |                                 |
|                                   | They will be wearing a          |
|                                   | green scarf or green T-         |
|                                   | shirt.                          |
|                                   | Performances at the             |
|                                   | Event are <b>relaxed</b> .      |
|                                   | You can:                        |
| I K I                             | - Wear headphones               |
|                                   | - Make noise and                |
|                                   | clap                            |
|                                   | - Come and go                   |
|                                   | - Move around                   |
|                                   | Noise cancelling                |
|                                   | headphones are                  |
|                                   | available to <b>borrow</b> from |
|                                   | the Access HQ.                  |
|                                   |                                 |
|                                   | The event is wheelchair         |
|                                   | accessible. Mats will be        |
|                                   | placed on the grass.            |
|                                   |                                 |
|                                   |                                 |
|                                   |                                 |
|                                   |                                 |
|                                   |                                 |