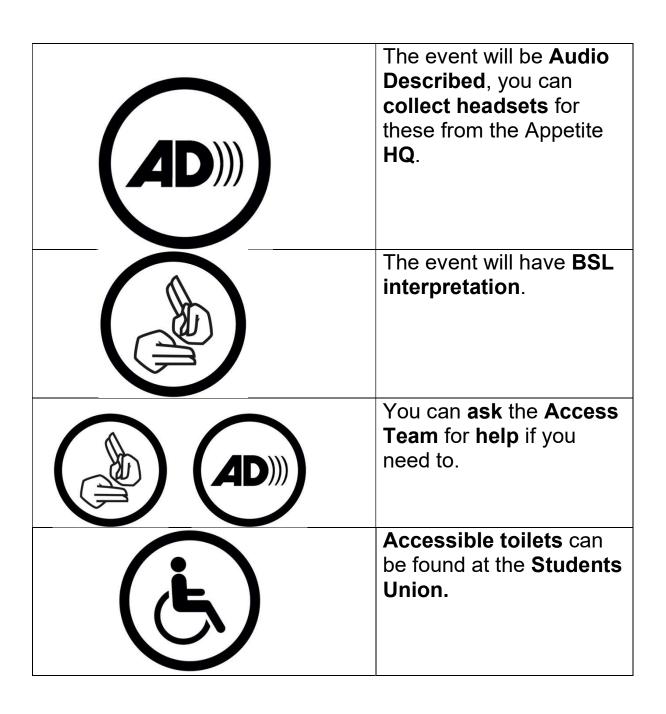

## Grassy Area next to the KPA

The event will take place here.

| Access at Imagine Bamboo at Keele |                                 |
|-----------------------------------|---------------------------------|
|                                   | There is an <b>Access</b>       |
|                                   | Team at the Imagine             |
|                                   | Bamboo at Keele event.          |
|                                   |                                 |
|                                   | They can <b>help</b> you and    |
|                                   | answer any questions.           |
|                                   |                                 |
|                                   | They will be wearing a          |
|                                   | green scarf or green T-         |
|                                   | shirt.                          |
|                                   | Performances at the             |
|                                   | Event are <b>relaxed</b> .      |
|                                   | You can:                        |
| I K I                             | - Wear headphones               |
|                                   | - Make noise and                |
|                                   | clap                            |
|                                   | - Come and go                   |
|                                   | - Move around                   |
|                                   | Noise cancelling                |
|                                   | headphones are                  |
|                                   | available to <b>borrow</b> from |
|                                   | the Access HQ.                  |
|                                   |                                 |
|                                   | The event is wheelchair         |
|                                   | accessible. Mats will be        |
|                                   | placed on the grass.            |
|                                   |                                 |
|                                   |                                 |
|                                   |                                 |
|                                   |                                 |
|                                   |                                 |