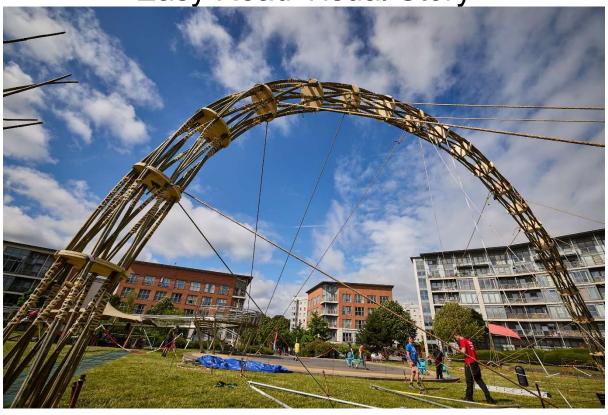

## Imagine Bamboo at Keele Easy Read Visual Story

Programme Funders |

Consortium

**Event Partners** 

| About Imagine Bamboo at Keele |                                                                                                                                                                                                |
|-------------------------------|------------------------------------------------------------------------------------------------------------------------------------------------------------------------------------------------|
| FREE                          | Imagine Bamboo at Keele is a free event that is happening on Keele University Campus.                                                                                                          |
|                               | At Imagine Bamboo at Keele you can have a go on the swing made from bamboo, watch a circus performer swing, listen to people talk about bamboo, and have a go at making something from bamboo. |
| 16/17/18/                     | Imagine Bamboo at Keele is happening on <b>Saturday 18 March</b>                                                                                                                               |
|                               | The event will <b>start</b> at 11a <b>m</b>                                                                                                                                                    |
|                               | The event will <b>end</b> at 2 <b>pm</b>                                                                                                                                                       |
| -15<br>MNUTS                  | The circus performer will perform for around <b>15 minutes</b> .                                                                                                                               |

Imagine Bamboo at Keele will be taking place on the **grassy area outside of the KPA** on Keele Campus.

**Everyone** is welcome at the event.

You can **move around** during the event.

You can **leave** and **come back** to the event.

## Grassy Area next to the KPA

The event will take place here.

| Access at Imagine Bamboo at Keele |                                 |
|-----------------------------------|---------------------------------|
|                                   | There is an <b>Access</b>       |
|                                   | Team at the Imagine             |
|                                   | Bamboo at Keele event.          |
|                                   |                                 |
|                                   | They can <b>help</b> you and    |
|                                   | answer any questions.           |
|                                   |                                 |
|                                   | They will be wearing a          |
|                                   | green scarf or green T-         |
|                                   | shirt.                          |
|                                   | Performances at the             |
|                                   | Event are <b>relaxed</b> .      |
|                                   | You can:                        |
| I K I                             | - Wear headphones               |
|                                   | - Make noise and                |
|                                   | clap                            |
|                                   | - Come and go                   |
|                                   | - Move around                   |
|                                   | Noise cancelling                |
|                                   | headphones are                  |
|                                   | available to <b>borrow</b> from |
|                                   | the Access HQ.                  |
|                                   |                                 |
|                                   | The event is wheelchair         |
|                                   | accessible. Mats will be        |
|                                   | placed on the grass.            |
|                                   |                                 |
|                                   |                                 |
|                                   |                                 |
|                                   |                                 |
|                                   |                                 |